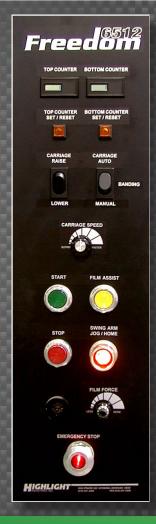

#### **CONTROL PANEL FEATURES**

- Allen-Bradley MicroLogix
  PLC
- Free-Standing NEMA 12 Enclosures
- Start
- Stop
- · Carriage Auto/Manual
- · Carriage Raise/Lower
- · Swing Arm Jog/Home

- Film Assist
- · Top and Bottom Wrap Counters
- Film Force
- · Carriage Speed
- Top and Bottom Counter Set/ Reset
- · Emergency Stop