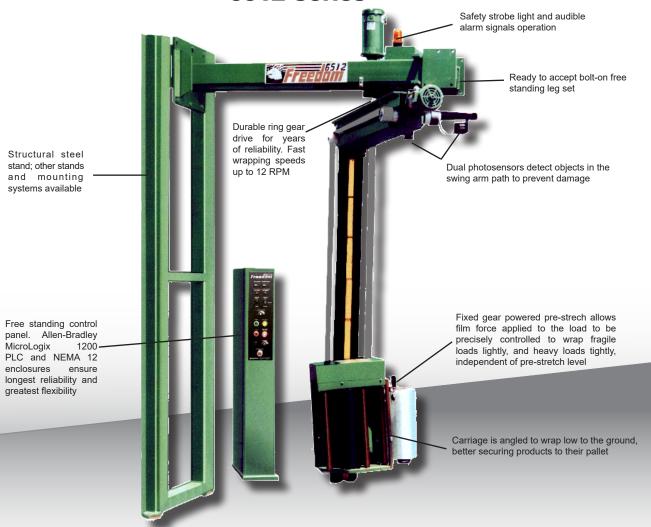

#### **CONTROL PANEL FEATURES**

- Allen-Bradley MicroLogix
  PLC
- Free-Standing NEMA 12 Enclosures
- Start
- Stop
- · Carriage Auto/Manual
- · Carriage Raise/Lower
- · Swing Arm Jog/Home

- Film Assist
- · Top and Bottom Wrap Counters
- Film Force
- · Carriage Speed
- Top and Bottom Counter Set/ Reset
- · Emergency Stop

# Fixed Gear Powered Pre-Stretch

A powered pre-stretch system can save thousands of dollars in film usage annually while improving load security by stiffening the stretch film. Different film pre-stretch levels are available to match your load holding requirements.

### Safety Features

Audible and visual warning signals ensure safe operation while wrapping. Object detection on swing arm scans the wrapping area to prevent damage and injury.

## **Heavy Duty**

Structural steel tubing support arm, 1/8" formed steel rotary arm, and 14 guage formed steel channel tower make the Freedom 6512 built to last.

## **Options**

Highlight will customize your machine using a wide range of options available, giving you the features you need to optimize production.